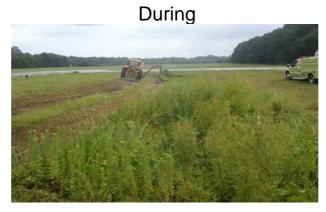

## **Narrative Description of Project:**

Completion: Jul-14

Project improved 5,482 L.F. of drainage system. Bush hogged 4,402 L.F. of channel, perimeter of (3) ponds and 1,080 L.F. of fence line. Removed (1) tree.