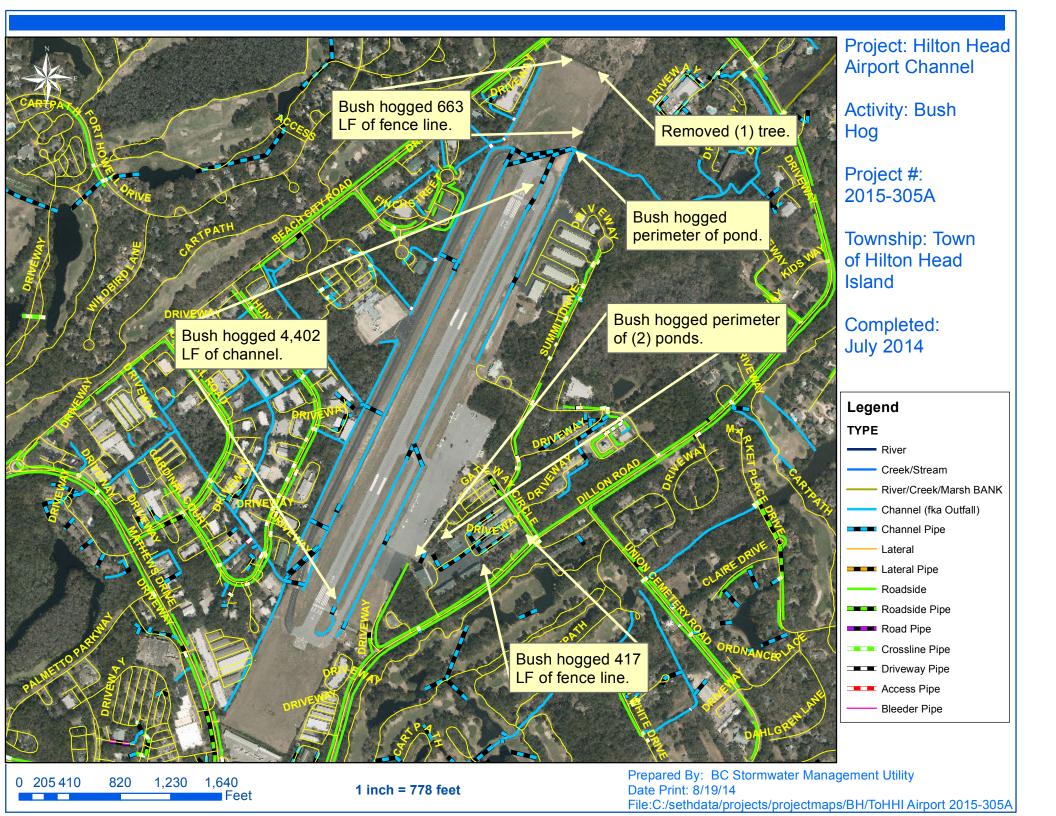

## **Narrative Description of Project:**

Completion: Jul-14

Project improved 5,482 L.F. of drainage system. Bush hogged 4,402 L.F. of channel, perimeter of (3) ponds and 1,080 L.F. of fence line. Removed (1) tree.