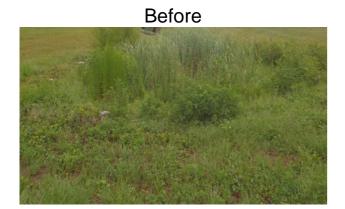

## **Narrative Description of Project:**

Completion: Jul-14

Project improved 5,482 L.F. of drainage system. Bush hogged 4,402 L.F. of channel, perimeter of (3) ponds and 1,080 L.F. of fence line. Removed (1) tree.