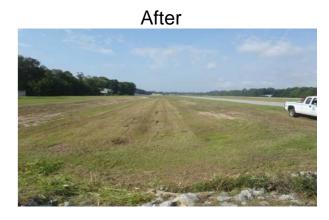

## **Narrative Description of Project:**

Completion: Jul-14

Project improved 5,482 L.F. of drainage system. Bush hogged 4,402 L.F. of channel, perimeter of (3) ponds and 1,080 L.F. of fence line. Removed (1) tree.